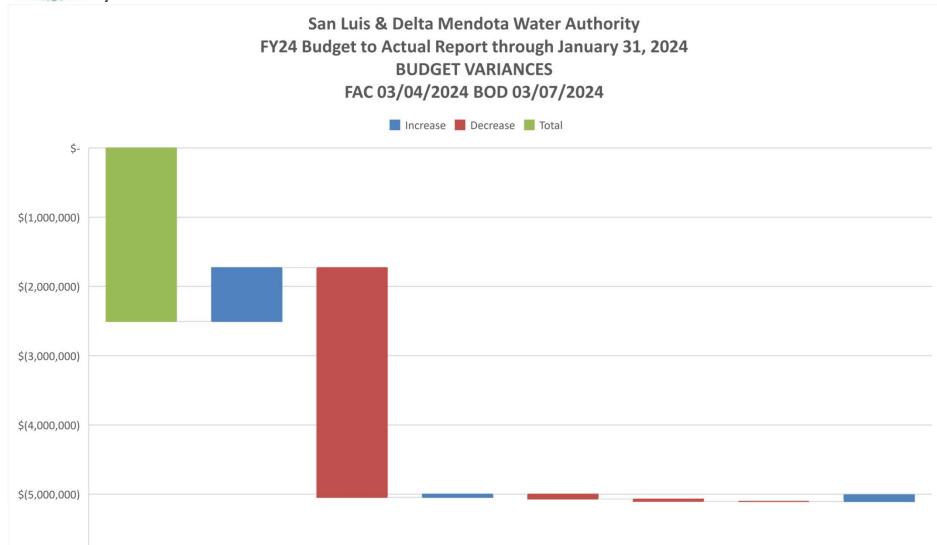

#### R, O&M BUDGET vs Actual COSTS THROUGH: JANUARY 31, 2024

|                  |                |           | O'NEIL         |              |    |           |                 |               |               |
|------------------|----------------|-----------|----------------|--------------|----|-----------|-----------------|---------------|---------------|
|                  |                |           | INTERTIE & DWR |              |    |           |                 |               |               |
|                  | TOTAL          | UPPER     | Conveyance     | Volta Wells  |    | LWR/POOL  | DIRECT          | STORAGE       | SL DRAIN      |
| R, O&M Budget \$ | 15,993,873 \$  | 9,468,727 | \$ 248,238     | \$<br>64,107 | \$ | 3,049,784 | \$<br>2,861,117 | \$<br>77,121  | \$<br>224,779 |
| R, O&M Actual \$ | 18,498,905 \$  | 8,692,154 | \$ 3,566,743   | \$<br>16,768 | \$ | 3,122,449 | \$<br>2,900,413 | \$<br>78,180  | \$<br>122,198 |
| Difference \$    | (2,505,032) \$ | 776,573   | \$ (3,318,505) | \$<br>47,339 | \$ | (72,664)  | \$<br>(39,296)  | \$<br>(1,059) | \$<br>102,581 |
|                  | OVER           | UNDER     | OVER           | UNDER        |    | OVER      | OVER            | OVER          | UNDER         |

\$(6,000,000)

TOTAL

Volta Wells

SLORAIN

Page 3 of 12

INTERTIE & DWR CONVEYSINCE