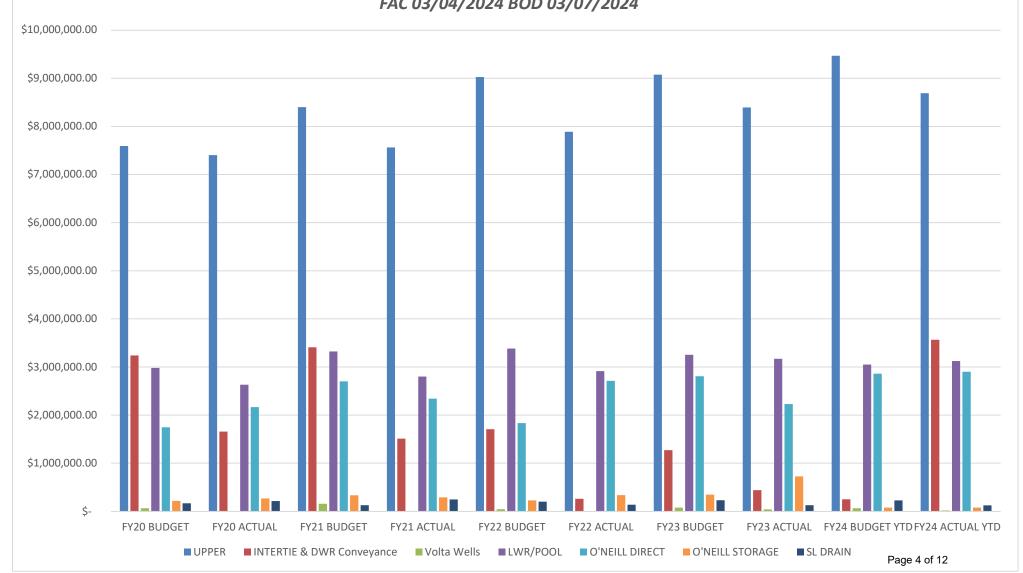

## San Luis and Delta-Mendota Water Authority O&M Budget to Actual FY20-FY24 YTD ( 01/31/2024) FAC 03/04/2024 BOD 03/07/2024