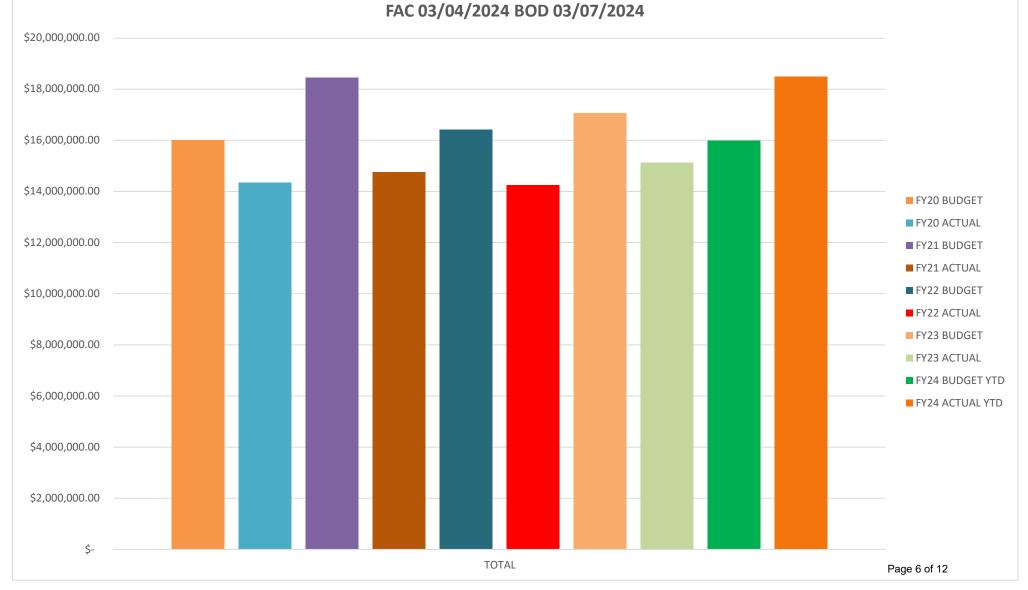

#### R, O&M BUDGET vs Actual COSTS THROUGH: JANUARY 31, 2024

|                  |                |           | O'NEIL         |              |    |           |                 |               |               |
|------------------|----------------|-----------|----------------|--------------|----|-----------|-----------------|---------------|---------------|
|                  |                |           | INTERTIE & DWR |              |    |           |                 |               |               |
|                  | TOTAL          | UPPER     | Conveyance     | Volta Wells  |    | LWR/POOL  | DIRECT          | STORAGE       | SL DRAIN      |
| R, O&M Budget \$ | 15,993,873 \$  | 9,468,727 | \$ 248,238     | \$<br>64,107 | \$ | 3,049,784 | \$<br>2,861,117 | \$<br>77,121  | \$<br>224,779 |
| R, O&M Actual \$ | 18,498,905 \$  | 8,692,154 | \$ 3,566,743   | \$<br>16,768 | \$ | 3,122,449 | \$<br>2,900,413 | \$<br>78,180  | \$<br>122,198 |
| Difference \$    | (2,505,032) \$ | 776,573   | \$ (3,318,505) | \$<br>47,339 | \$ | (72,664)  | \$<br>(39,296)  | \$<br>(1,059) | \$<br>102,581 |
|                  | OVER           | UNDER     | OVER           | UNDER        |    | OVER      | OVER            | OVER          | UNDER         |